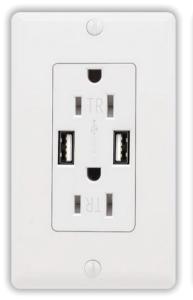

## **USB CHARGER RECEPTACLE**

125V/15A/1875W

125V/20A/2500W

## FEATURES

- 125V 15A / 125V 20A
- Two Vertical USB Ports 5V /4A Charging Capacity
- USB 1.1/2.0/3.0 Compatible
- Tamper Resistant
- Overload Protection
- Standard Wall Plate & Screws Included
- Back and Side Wired for Easy Installation

## **SPECIFICATIONS**

| Part No. | Finish | Size                       | Power | Input<br>Voltage |
|----------|--------|----------------------------|-------|------------------|
| QP302    | White  | H 4.06" * W 2.7" * E 1.75" | 1875W | 125V/15AMP       |
| QP301    | White  | H 4.06" * W 2.7" * E 1.75" | 2500W | 125V/20AMP       |