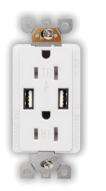

## **USB CHARGER RECEPTACLE**

125V/15A/1875W

125V/20A/2500W

## FEATURES

- 125V 15A / 125V 20A
- Two Vertical USB Ports 5V /4A Charging Capacity
- USB 1.1/2.0/3.0 Compatible
- Tamper Resistant
- Overload Protection
- Standard Wall Plate & Screws Included
- Back and Side Wired for Easy Installation

## **SPECIFICATIONS**

| Part No. | Finish | Size                       | Power | Input<br>Voltage |
|----------|--------|----------------------------|-------|------------------|
| QP302    | White  | H 4.06" * W 2.7" * E 1.75" | 1875W | 125V/15AMP       |
| QP301    | White  | H 4.06" * W 2.7" * E 1.75" | 2500W | 125V/20AMP       |