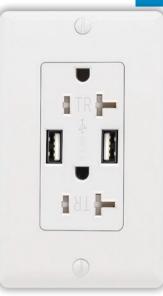

## **USB CHARGER RECEPTACLE**

125V/15A/1875W

125V/20A/2500W

## FEATURES

- 125V 15A / 125V 20A
- Two Vertical USB Ports 5V /4A Charging Capacity
- USB 1.1/2.0/3.0 Compatible
- Tamper Resistant
- Overload Protection
- Standard Wall Plate & Screws Included
- Back and Side Wired for Easy Installation

## **SPECIFICATIONS**

| Part No. | Finish | Size                       | Power | Input<br>Voltage |
|----------|--------|----------------------------|-------|------------------|
| QP302    | White  | H 4.06" * W 2.7" * E 1.75" | 1875W | 125V/15AMP       |
| QP301    | White  | H 4.06" * W 2.7" * E 1.75" | 2500W | 125V/20AMP       |