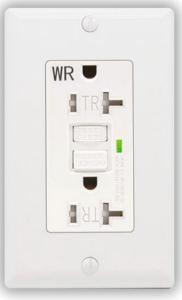

## **GFCI OUTLET**

125V/15A/1875W

125V/20A/2500W

## **FEATURES**

- 125V / 15A / 125V 20A
- Indoor and outdoor application Conform UL943/UL498
- Tamper Resistant
- Standard Wall Plate & Screws Included
- LED trip indicator Performs a Self-Test Every 40 Seconds
- Back and side Wired for easy Installation
- Includes an end-of-life monitoring function
- The GFCI provide continous ground fault protection

## **SPECIFICATIONS**

| Part No.     | Finish | Size                       | Power | Input<br>Voltage |
|--------------|--------|----------------------------|-------|------------------|
| GLS-15ATR-WH | White  | H 4.06" * W 2.7" * E 1.57" | 1875W | 125V/15AMP       |
| GLS-20ATR-WH | White  | H 4.06" * W 2.7" * E 1.57" | 2500W | 125V/20AMP       |