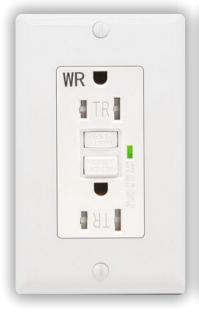

## **GFCI OUTLET**

125V/15A/1875W

125V/20A/2500W

## **FEATURES**

- 125V / 15A / 125V 20A
- Indoor and outdoor application Conform UL943/UL498
- Tamper Resistant
- Standard Wall Plate & Screws Included
- LED trip indicator Performs a Self-Test Every 40 Seconds
- Back and side Wired for easy Installation
- Includes an end-of-life monitoring function
- The GFCI provide continous ground fault protection

## **SPECIFICATIONS**

| Part No.     | Finish | Size                       | Power | Input<br>Voltage |
|--------------|--------|----------------------------|-------|------------------|
| GLS-15ATR-WH | White  | H 4.06" * W 2.7" * E 1.57" | 1875W | 125V/15AMP       |
| GLS-20ATR-WH | White  | H 4.06" * W 2.7" * E 1.57" | 2500W | 125V/20AMP       |