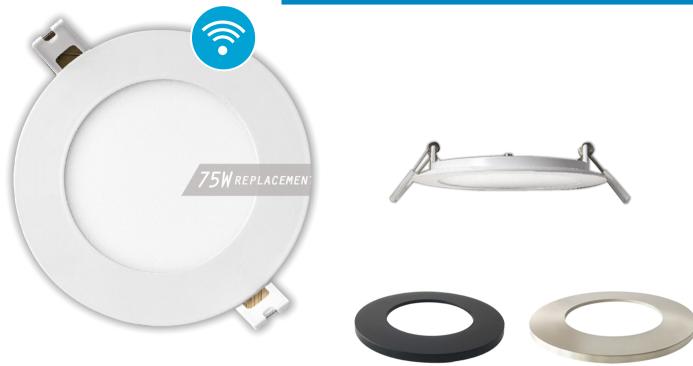

## 4" Smart LED Slim Panel

## **FEATURES**

- Work with Wi-Fi network, No Hub Required
  - ON/OFF AND DIM / CHOOSE COLOR / TUNE COLOR TEMP /GROUP BULBS
  - REMOTE ACCESS / SCHEDULES AND TIMERS / VOICE CONTROL / MULTIPLE USERS
  - Works with Amazon Alexa, Google Assistant or Mobile APP/ Voice Control
- Aluminum frame for Better heat management
- Trim color options available in Black Brushed Nickle and Bronze

## **SPECIFICATIONS**

| Part No. | Size         | Power | Input<br>Voltage | Luminous<br>Flux | Temperature     |
|----------|--------------|-------|------------------|------------------|-----------------|
| ED 1017  | Ø 4 3/4"*H1" | 10W   | 120V             | 750LM            | RGB+2700K-6500K |