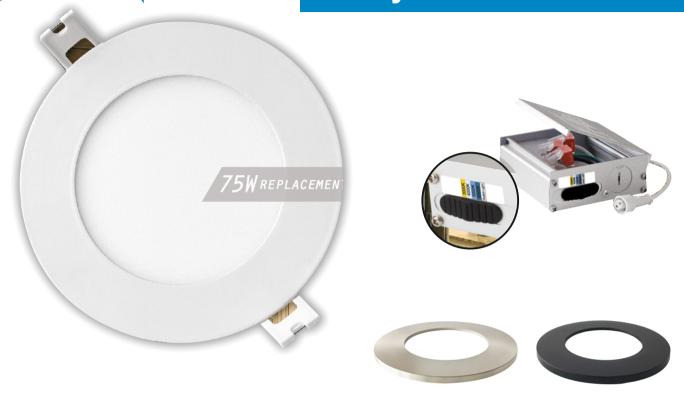

## 5 Way 4" LED Slim Panel

## **FEATURES**

- Color Selectable
  - Using the Integrated switch select 3000K, 4000K, 5000K or 6500K
  - Set the Integrated switch to" light switch" to select colors (3000K, 4000K, 5000K or 6500K) by using your standard wall switch.
- Aluminum frame for excellent heat-dissipation Compatible to most of LED and WIFI Dimmers
- Slim profile and snap springs to install direct under Joist
- Trim color options available in Black Brushed Nickle and Bronze
- IC rated and damp location approved

## **SPECIFICATIONS**

| Part No. | Size            | Power | Input<br>Voltage | Luminous<br>Flux | Temperature              |  |  |
|----------|-----------------|-------|------------------|------------------|--------------------------|--|--|
| ED1016   | O 4 3/4" * H 1" | 10W   | 120V             | 750LM            | 3000K<br>4000K           |  |  |
|          |                 |       |                  |                  | 5000K<br>6500K<br>Switch |  |  |